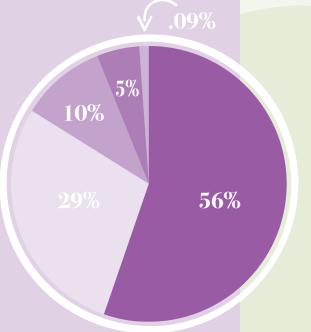

### **REVENUE**

| <b>Donations from</b> | Individuals |  | \$672,153 |
|-----------------------|-------------|--|-----------|
|-----------------------|-------------|--|-----------|

Corporate & Foundation/Grants . \$350,023

Program/Service Revenue . . . . . \$119,531

Other.....\$60,450

In–Kind Donations ..... \$1,070

WWW.CATHAVEN.ORG | 225.636.2680 11130 N. HARRELLS FERRY ROAD, BATON ROUGE, LOUISIANA 70816

**JOIN THE MISSION TODAY**