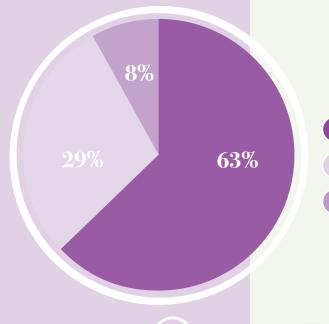

### **EXPENSES**

|  | <b>Programs</b> | · |  |  |  |  |  | · |  |  |  |  |  |  |  |  |  | · |  |  |  | \$397,220 |
|--|-----------------|---|--|--|--|--|--|---|--|--|--|--|--|--|--|--|--|---|--|--|--|-----------|
|--|-----------------|---|--|--|--|--|--|---|--|--|--|--|--|--|--|--|--|---|--|--|--|-----------|

Management & General ..... \$184,743